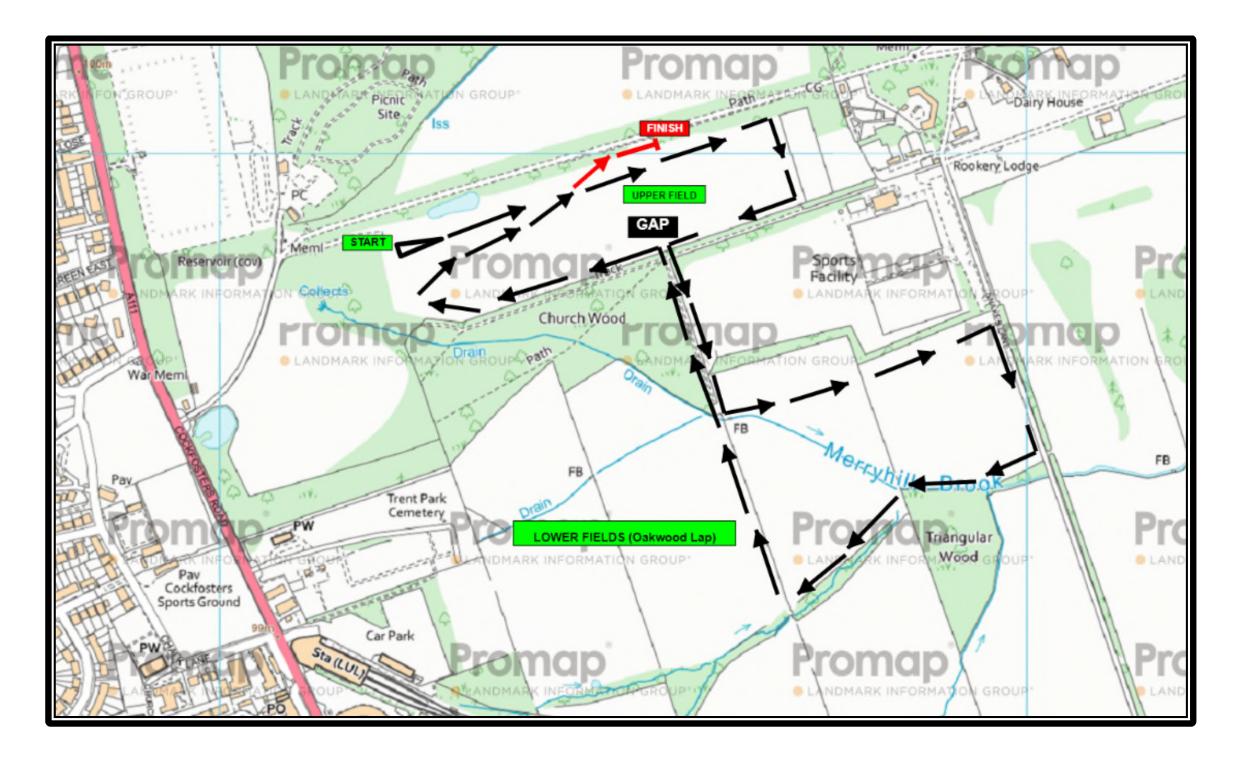

**Girls and Boys Under 17** 

Approx <sup>3</sup>/<sub>4</sub> lap of the Start/Finish Field, Dropping Down the Hill from the Gap to Run Two Complete Laps of the Oakwood Side & Returning to the Finish 5,000 metres approx.