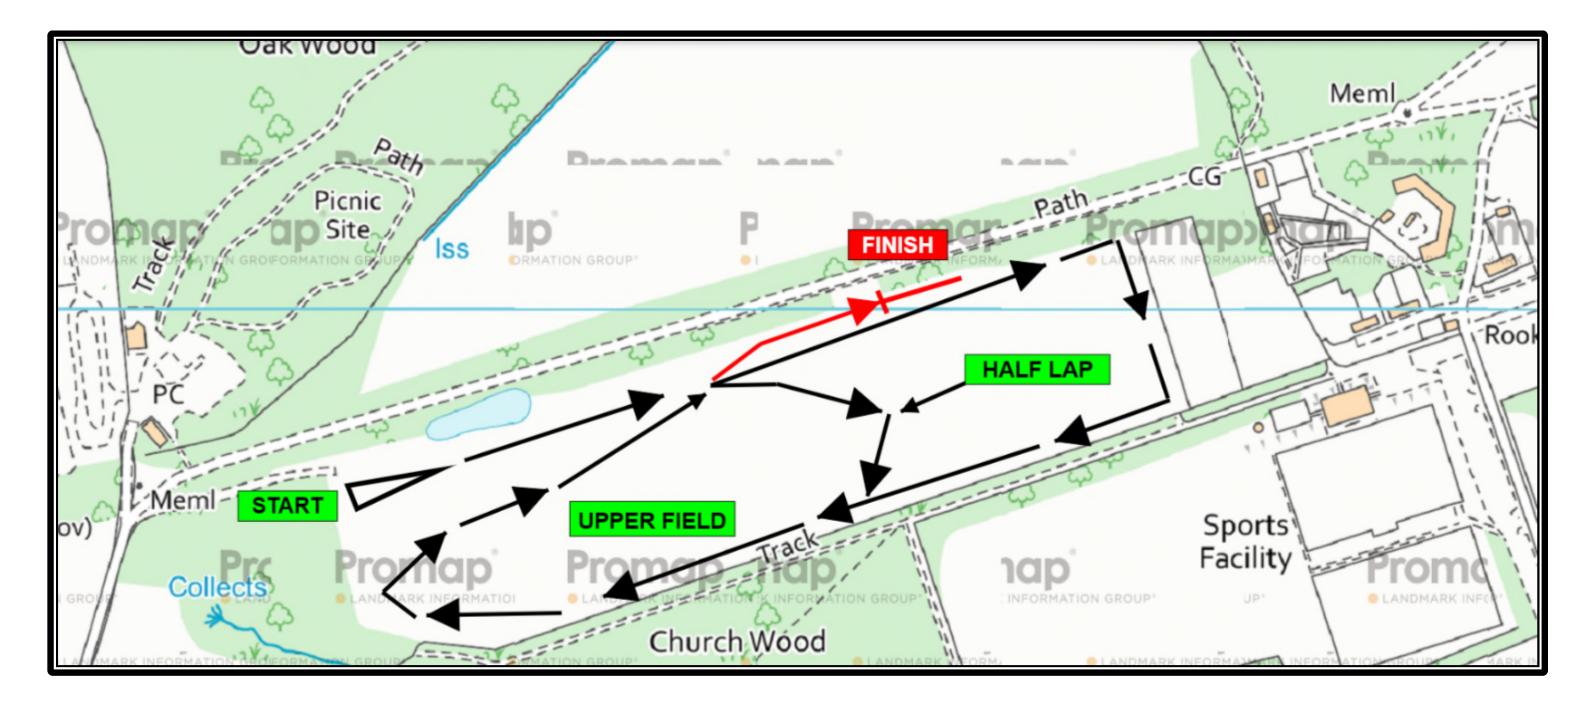

> **Girls and Boys Under 11** One half lap and one full lap of Start/Finish Field 2,000 metres approx.

**Girls and Boys Under 13** Approx <sup>3</sup>/<sub>4</sub> lap of the Start/Finish Field, Dropping Down the Hill from the Gap to do half of the Oakwood Lap & returning to the Finish 3,000 metres approx.