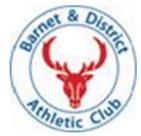

> **Girls and Boys Under 11** One half lap and one full lap of Start/Finish Field 2,000 metres approx.

**Girls and Boys Under 13** Approx <sup>3</sup>/<sub>4</sub> lap of the Start/Finish Field, Dropping Down the Hill from the Gap to do half of the Oakwood Lap & returning to the Finish 3,000 metres approx.

**Girls and Boys Under 15** One full lap of the Start/Finish Field, followed by approx <sup>3</sup>/<sub>4</sub> lap of the Start/Finish Field, dropping down the hill from the gap to do half of the Oakwood Lap & returning to the finish 4,000 metres approx.

**Girls and Boys Under 17** 

Approx <sup>3</sup>/<sub>4</sub> lap of the Start/Finish Field, Dropping Down the Hill from the Gap to Run Two Complete Laps of the Oakwood Side & Returning to the Finish 5,000 metres approx.