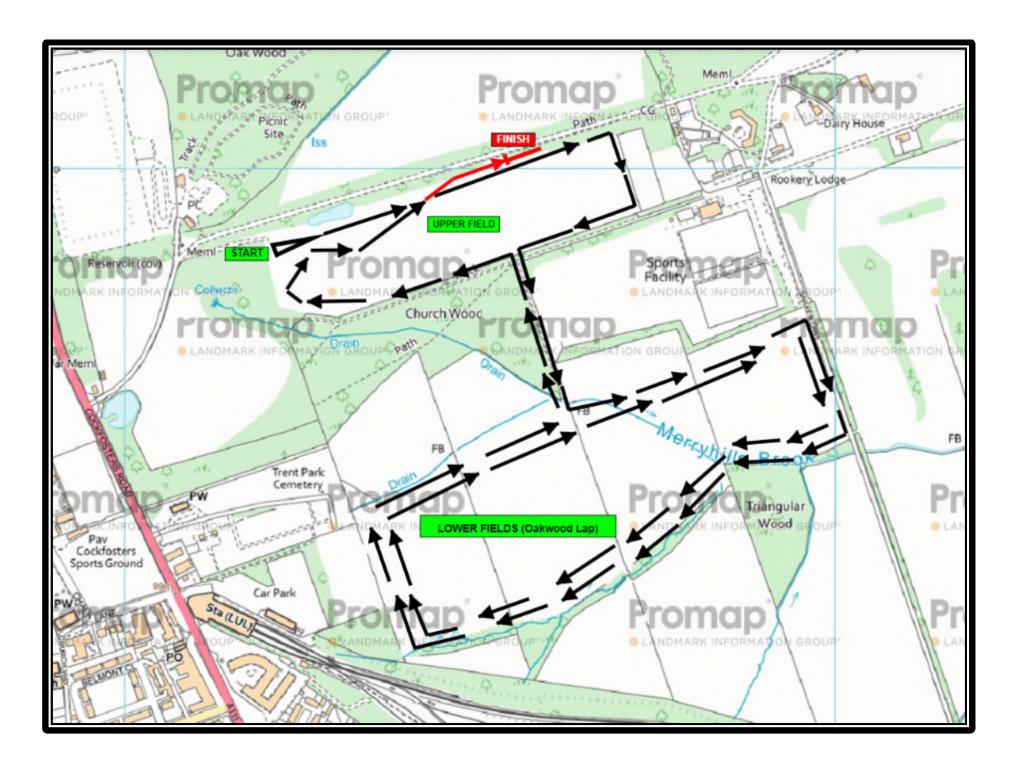

> **Girls and Boys Under 11** One half lap and one full lap of Start/Finish Field 2,000 metres approx.

**Girls and Boys Under 13** Approx <sup>3</sup>/<sub>4</sub> lap of the Start/Finish Field, Dropping Down the Hill from the Gap to do half of the Oakwood Lap & returning to the Finish 3,000 metres approx.

**Girls and Boys Under 15** One full lap of the Start/Finish Field, followed by approx <sup>3</sup>/<sub>4</sub> lap of the Start/Finish Field, dropping down the hill from the gap to do half of the Oakwood Lap & returning to the finish 4,000 metres approx.

**Girls and Boys Under 17** 

Approx <sup>3</sup>/<sub>4</sub> lap of the Start/Finish Field, Dropping Down the Hill from the Gap to Run Two Complete Laps of the Oakwood Side & Returning to the Finish 5,000 metres approx.