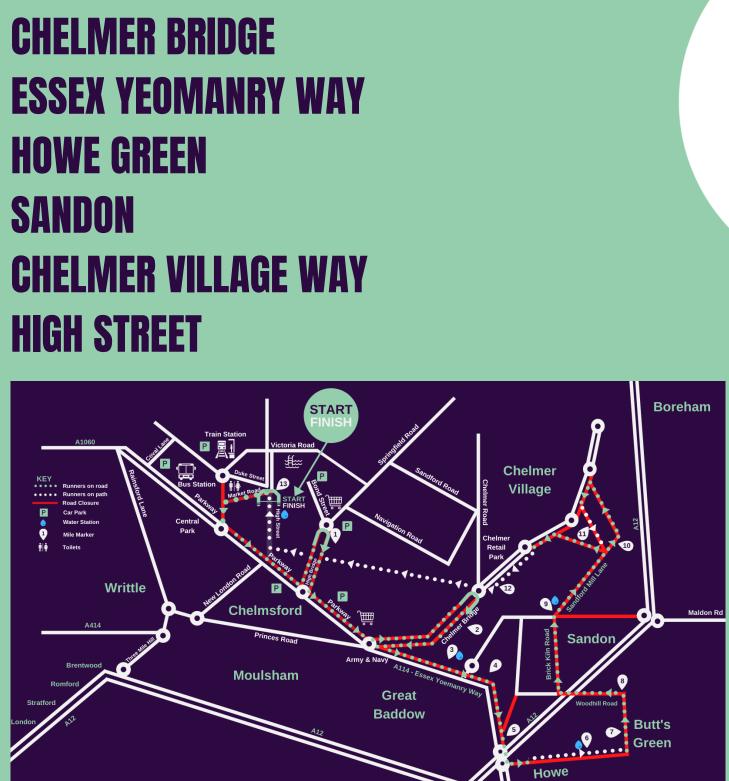

### **HIGH STREET** THE ROUTE **MARKET ROAD** PARKWAY **HIGH BRIDGE CHELMER BRIDGE ESSEX YEOMANRY WAY HOWE GREEN**

Not to scale Map subject to change

Green