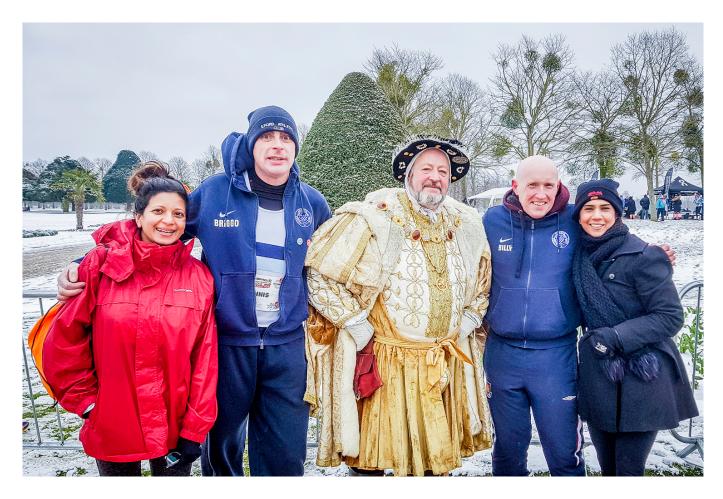

### **Notable Performances:**

Hampton Court Palace Half Marathon. It was freeeezing cold...brrr. Can still feel it. It had snowed heavily the night before and there was still lots of snow around. All other races around that date were cancelled. I got my half marathon PB.