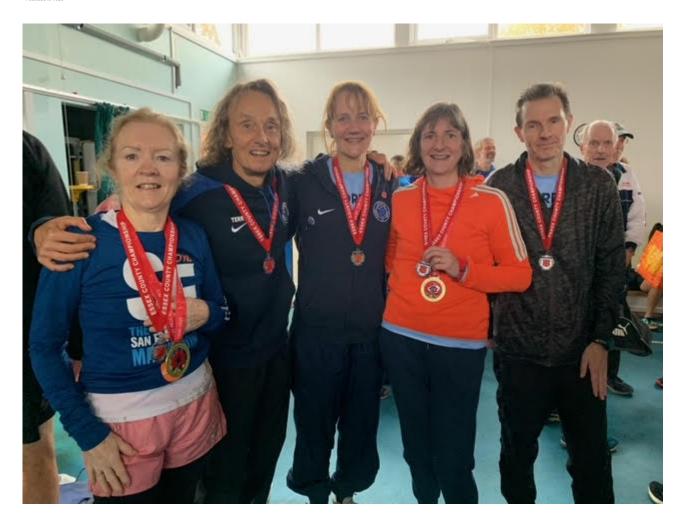

#### **STEBBING 10**

Sunday 14 November

The Stebbing 10 took place over a rolling course from the picturesque village of Stebbing on an unseasonably mild November morning.

The race started just after 11 o'clock and a short Remembrance Sunday service. It was a good day for Ilford Ac with 7 Essex medals and 6 personal best times.

The ladies secured 4th place on the day.

The team were excellently backed up by Alison Sale and Freida Keane who took Silver and Bronze in the V55 category in 305th and 361st positions in times of 1:30:34 and 1:35:40. These were followed by Julia Galea in 388th in 1:39:37 for a Silver V65 medal and Carol Muir in 423rd in a time of 1:43:18