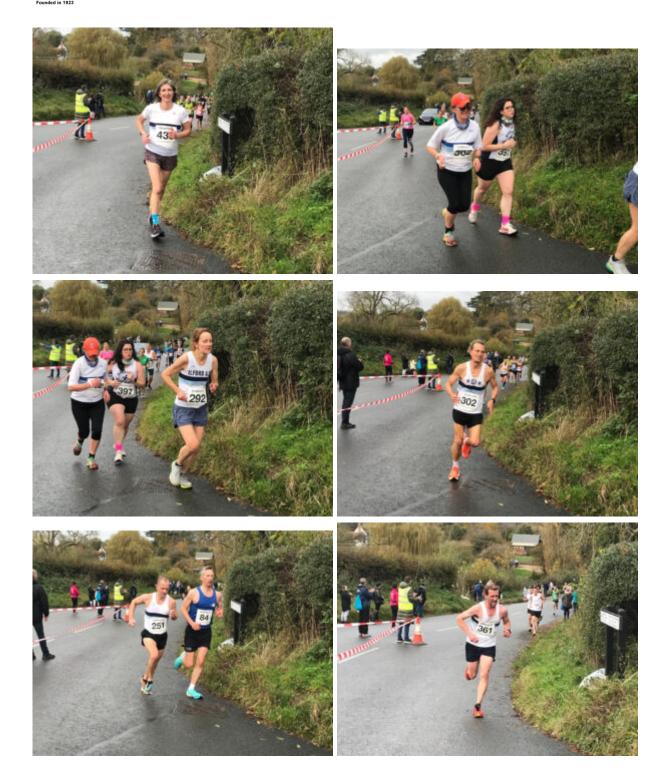

Leading the ladies home, continuing her fine form with a new PB was Carlie Qirem in 87th place in 1:10:50. Gaye Young was next home securing the first of 5 ladies Essex medals with a Bronze V50 medal for 180th place in 1:19:44. Completing the ladies scoring team was Hannah Sheikh who earned a Bronze V45 medal to finish 183rd in a time of 1:20:25.

The ladies secured 4th place on the day.

The team were excellently backed up by Alison Sale and Freida Keane who took Silver and Bronze in the V55 category in 305th and 361st positions in times of 1:30:34 and 1:35:40. These were followed by Julia Galea in 388th in 1:39:37 for a Silver V65 medal and Carol Muir in 423rd in a time of 1:43:18