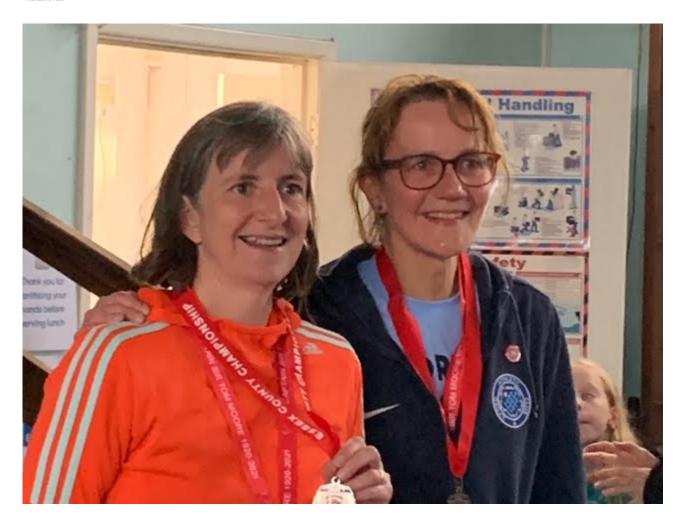

Leading the ladies home, continuing her fine form with a new PB was Carlie Qirem in 87th place in 1:10:50. Gaye Young was next home securing the first of 5 ladies Essex medals with a Bronze V50 medal for 180th place in 1:19:44. Completing the ladies scoring team was Hannah Sheikh who earned a Bronze V45 medal to finish 183rd in a time of 1:20:25.

The ladies secured 4th place on the day.

The team were excellently backed up by Alison Sale and Freida Keane who took Silver and Bronze in the V55 category in 305th and 361st positions in times of 1:30:34 and 1:35:40. These were followed by Julia Galea in 388th in 1:39:37 for a Silver V65 medal and Carol Muir in 423rd in a time of 1:43:18