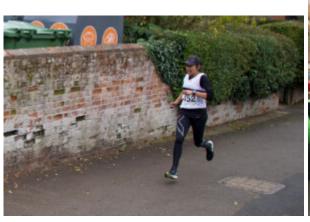

The race incorporated the Essex 10 mile championship and the Ilford AC challenge was headed by Malcolm Muir who is in excellent form at the moment coming home in 15th place overall in a time of 59:53. Malcolm was closely followed by Danny Holeyman 24th place in 1:02:02 who attained a new PB over the distance. Next home, and continuing to add to his V60 achievements was Terry Knightley in 30th place 62:55, a time that broke his own V60 club record and secured him an Essex V60 Silver medal.