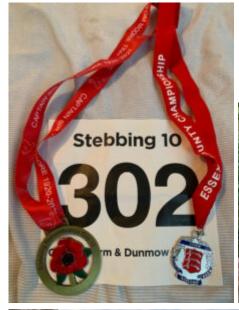

The race incorporated the Essex 10 mile championship and the Ilford AC challenge was headed by Malcolm Muir who is in excellent form at the moment coming home in 15th place overall in a time of 59:53. Malcolm was closely followed by Danny Holeyman 24th place in 1:02:02 who attained a new PB over the distance. Next home, and continuing to add to his V60 achievements was Terry Knightley in 30th place 62:55, a time that broke his own V60 club record and secured him an Essex V60 Silver medal.