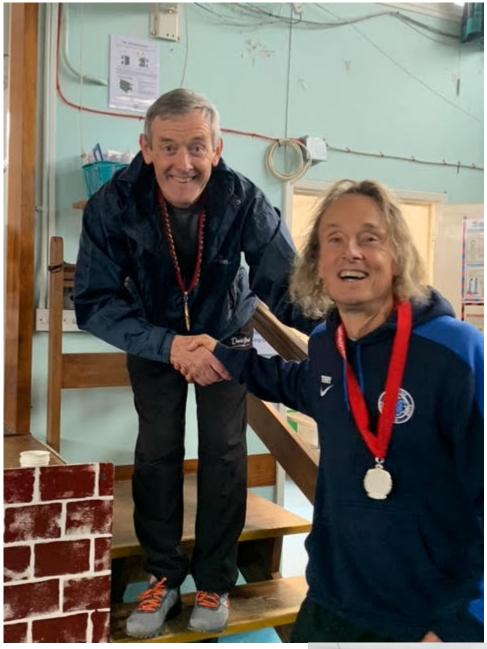

The race incorporated the Essex 10 mile championship and the Ilford AC challenge was headed by Malcolm Muir who is in excellent form at the moment coming home in 15th place overall in a time of 59:53. Malcolm was closely followed by Danny Holeyman 24th place in 1:02:02 who attained a new PB over the distance. Next home, and continuing to add to his V60 achievements was Terry Knightley in 30th place 62:55, a time that broke his own V60 club record and secured him an Essex V60 Silver medal.