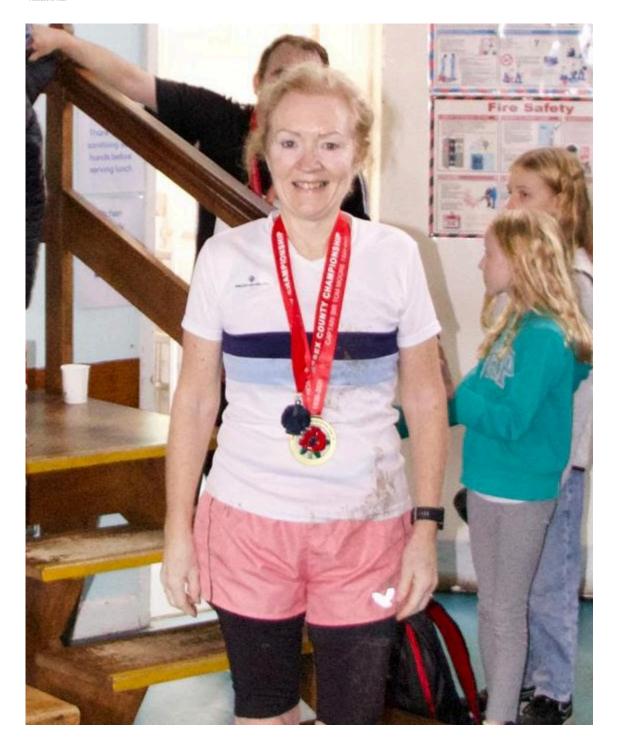

Leading the ladies home, continuing her fine form with a new PB was Carlie Qirem in 87th place in 1:10:50. Gaye Young was next home securing the first of 5 ladies Essex medals with a Bronze V50 medal for 180th place in 1:19:44. Completing the ladies scoring team was Hannah Sheikh who earned a Bronze V45 medal to finish 183rd in a time of 1:20:25.

The ladies secured 4th place on the day.

The team were excellently backed up by Alison Sale and Freida Keane who took Silver and Bronze in the V55 category in 305th and 361st positions in times of 1:30:34 and 1:35:40. These were followed by Julia Galea in 388th in 1:39:37 for a Silver V65 medal and Carol Muir in 423rd in a time of 1:43:18