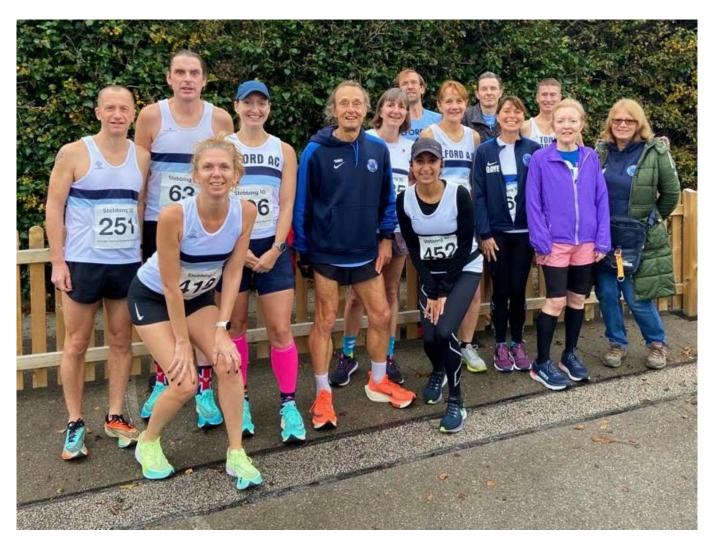

#### **STEBBING 10**

Sunday 14 November

The Stebbing 10 took place over a rolling course from the picturesque village of Stebbing on an unseasonably mild November morning.

The race started just after 11 o'clock and a short Remembrance Sunday service. It was a good day for Ilford Ac with 7 Essex medals and 6 personal best times.

The race incorporated the Essex 10 mile championship and the Ilford AC challenge was headed by Malcolm Muir who is in excellent form at the moment coming home in 15th place overall in a time of 59:53. Malcolm was closely followed by Danny Holeyman 24th place in 1:02:02 who attained a new PB over the distance. Next home, and continuing to add to his V60 achievements was Terry Knightley in 30th place 62:55, a time that broke his own V60 club record and secured him an Essex V60 Silver medal.

This completed the team of 3 which finished in 5th place.

Backing up the team with excellent performances were Stephen Philcox 34th 1:03:48 for a Silver V55 medal, Dennis Briggs 95th 1:11:34 with an impressive PB and Tony Young who also secured a PB for 160th position in a time of 1:17:28

Leading the ladies home, continuing her fine form with a new PB was Carlie Qirem in 87th place in 1:10:50. Gaye Young was next home securing the first of 5 ladies Essex medals with a Bronze V50 medal for 180th place in 1:19:44. Completing the ladies scoring team was Hannah Sheikh who earned a Bronze V45 medal to finish 183rd in a time of 1:20:25.

The ladies secured 4th place on the day.

The team were excellently backed up by Alison Sale and Freida Keane who took Silver and Bronze in the V55 category in 305th and 361st positions in times of 1:30:34 and 1:35:40. These were followed by Julia Galea in 388th in 1:39:37 for a Silver V65 medal and Carol Muir in 423rd in a time of 1:43:18