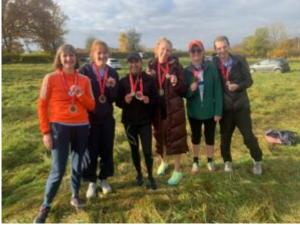

#### **STEBBING 10**

Sunday 14 November

The Stebbing 10 took place over a rolling course from the picturesque village of Stebbing on an unseasonably mild November morning.

The race started just after 11 o'clock and a short Remembrance Sunday service. It was a good day for Ilford Ac with 7 Essex medals and 6 personal best times.

The ladies secured 4th place on the day.

The team were excellently backed up by Alison Sale and Freida Keane who took Silver and Bronze in the V55 category in 305th and 361st positions in times of 1:30:34 and 1:35:40. These were followed by Julia Galea in 388th in 1:39:37 for a Silver V65 medal and Carol Muir in 423rd in a time of 1:43:18