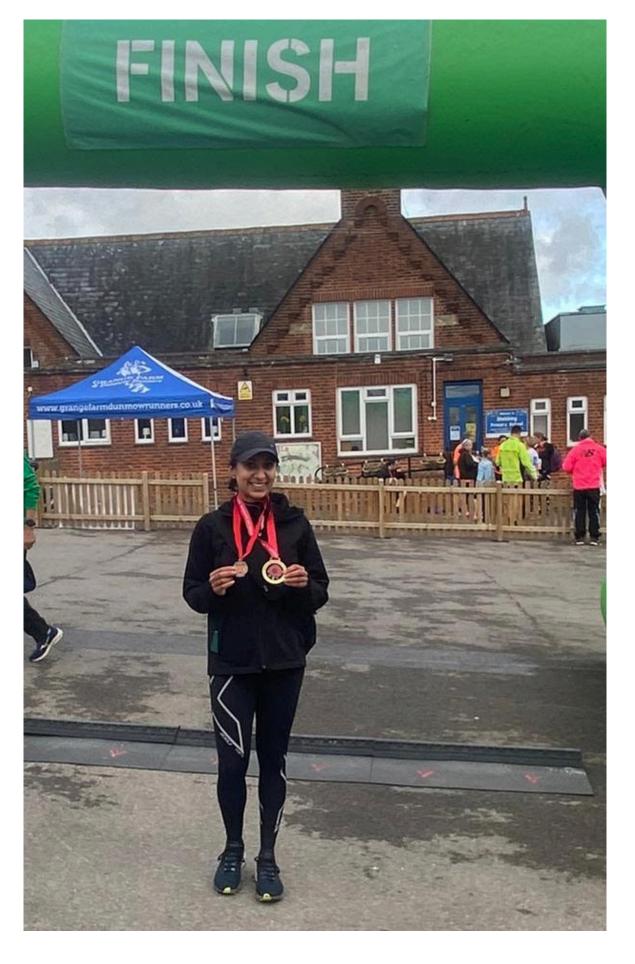

Leading the ladies home, continuing her fine form with a new PB was Carlie Qirem in 87th place in 1:10:50. Gaye Young was next home securing the first of 5 ladies Essex medals with a Bronze V50 medal for 180th place in 1:19:44. Completing the ladies scoring team was Hannah Sheikh who earned a Bronze V45 medal to finish 183rd in a time of 1:20:25.

The ladies secured 4th place on the day.

The team were excellently backed up by Alison Sale and Freida Keane who took Silver and Bronze in the V55 category in 305th and 361st positions in times of 1:30:34 and 1:35:40. These were followed by Julia Galea in 388th in 1:39:37 for a Silver V65 medal and Carol Muir in 423rd in a time of 1:43:18