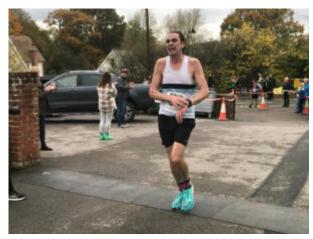

The race incorporated the Essex 10 mile championship and the Ilford AC challenge was headed by Malcolm Muir who is in excellent form at the moment coming home in 15th place overall in a time of 59:53. Malcolm was closely followed by Danny Holeyman 24th place in 1:02:02 who attained a new PB over the distance. Next home, and continuing to add to his V60 achievements was Terry Knightley in 30th place 62:55, a time that broke his own V60 club record and secured him an Essex V60 Silver medal.