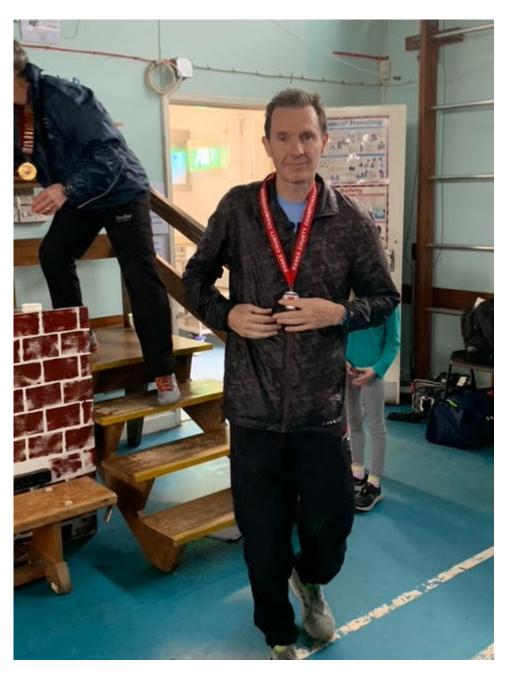

This completed the team of 3 which finished in 5th place.

Backing up the team with excellent performances were Stephen Philcox 34th 1:03:48 for a Silver V55 medal, Dennis Briggs 95th 1:11:34 with an impressive PB and Tony Young who also secured a PB for 160th position in a time of 1:17:28