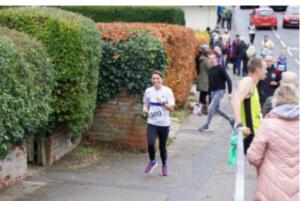

Leading the ladies home, continuing her fine form with a new PB was Carlie Qirem in 87th place in 1:10:50. Gaye Young was next home securing the first of 5 ladies Essex medals with a Bronze V50 medal for 180th place in 1:19:44. Completing the ladies scoring team was Hannah Sheikh who earned a Bronze V45 medal to finish 183rd in a time of 1:20:25.