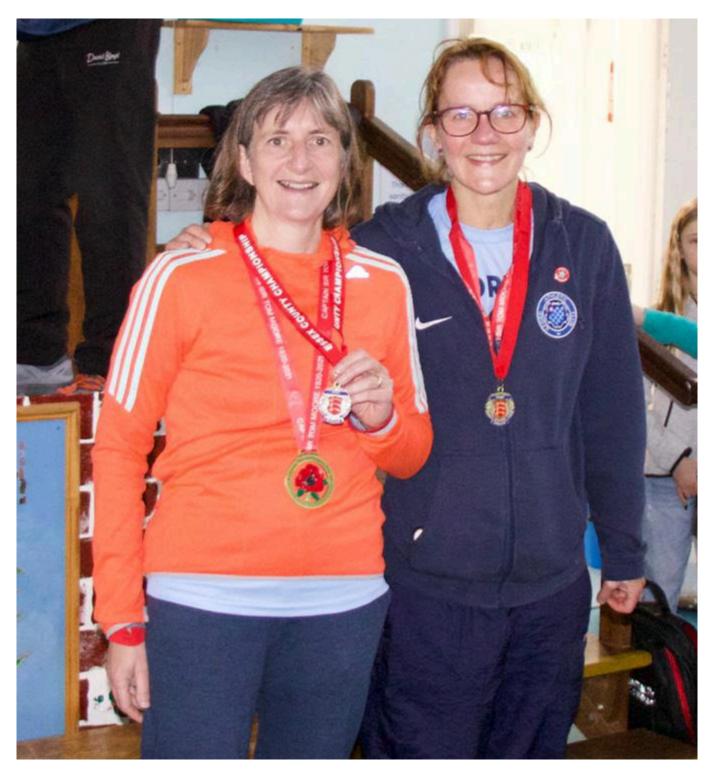

Leading the ladies home, continuing her fine form with a new PB was Carlie Qirem in 87th place in 1:10:50. Gaye Young was next home securing the first of 5 ladies Essex medals with a Bronze V50 medal for 180th place in 1:19:44. Completing the ladies scoring team was Hannah Sheikh who earned a Bronze V45 medal to finish 183rd in a time of 1:20:25.

The ladies secured 4th place on the day.

The team were excellently backed up by Alison Sale and Freida Keane who took Silver and Bronze in the V55 category in 305th and 361st positions in times of 1:30:34 and 1:35:40. These were followed by Julia Galea in 388th in 1:39:37 for a Silver V65 medal and Carol Muir in 423rd in a time of 1:43:18