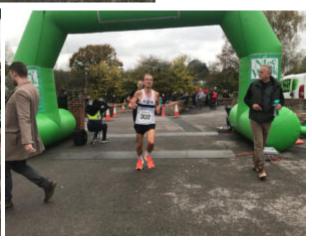

The race incorporated the Essex 10 mile championship and the Ilford AC challenge was headed by Malcolm Muir who is in excellent form at the moment coming home in 15th place overall in a time of 59:53. Malcolm was closely followed by Danny Holeyman 24th place in 1:02:02 who attained a new PB over the distance. Next home, and continuing to add to his V60 achievements was Terry Knightley in 30th place 62:55, a time that broke his own V60 club record and secured him an Essex V60 Silver medal.