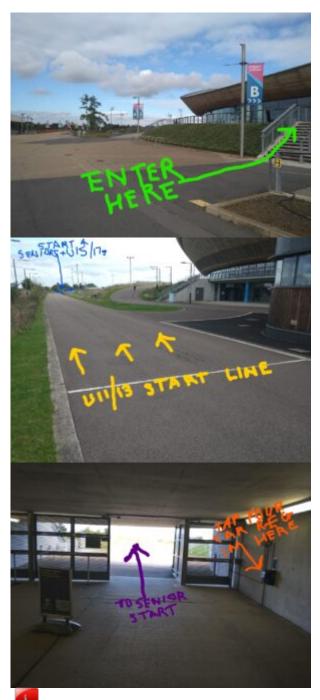

.....

Dear TMs and Officials

I've attached some photos to help first-timers find their way around in case they're of any use...

Recap of stuff you've already had:

All juniors and senior women start at 7.30pm U11/13s (2k)start directly opposite the Velodrome building, 500m back from the main start, U15/17s start with senior women (5k)

Senior men start at 8pm

Please collect number packs upstairs in the Cafe. They are opening the cafe for us specially, so please encourage your troops to enter via Event Entrance B and use it!

Toilets, showers, lockers are also available. Parking is limited. Please ask everyone to come by public transport if possible.

Let's try to leave the available parking for clubs which don't have an easy rail connection to

## Chingford League. Wednesday 20th October

Stratford or Hackney. If you do come by car, there's a machine inside the Velodrome where you tap in your car's reg for free parking.

Due to the pressure on all our officials to get it all done within the 60 minutes, we're respectfully asking that, apart from handing out pre-arranged number packs, the event is admin-free on the day. Thanks for bearing with us.