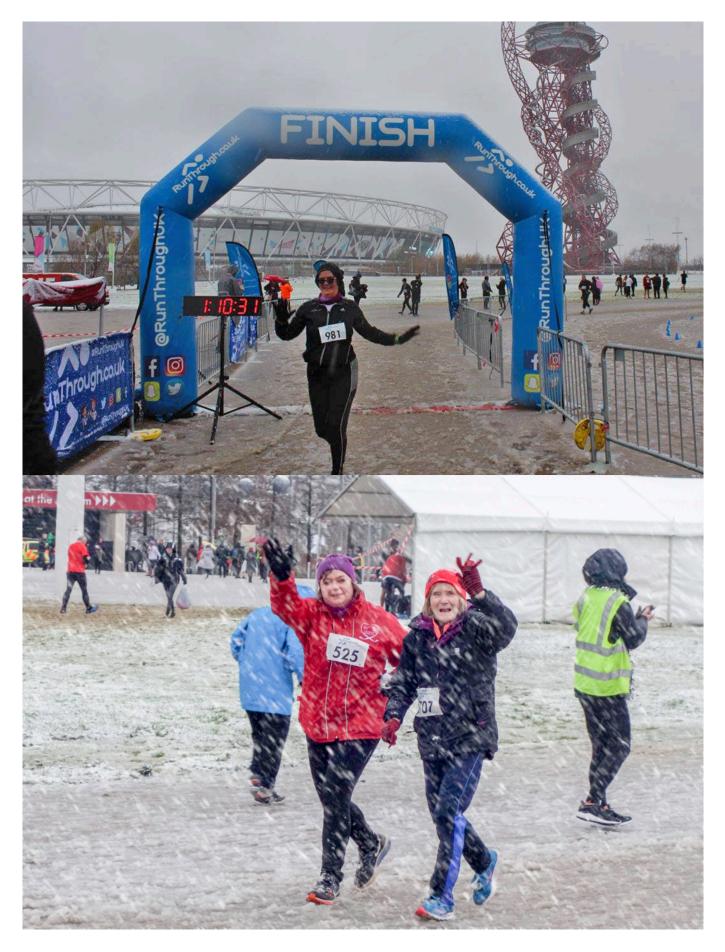

The strong Victoria Park Harriers team won both the mens and ladies trophies with Ilford finishing 4th in both matches.

**Christmas Olympic Park 5k + 10k** Sunday 10th December Olympic Park

Four 'hardy' (some would say foolish) Ilford AC Runners took themselves off to the Olympic Park in Stratford on Sunday Morning for the Christmas 5k and 10k runs.

The snow had begun to fall early in the morning and by the time the race had started there was a thick covering on the ground, the temperature was freezing and the snow continued to fall.

At times it was an effort just staying upright, so pb's were never going to happen but all 4 agreed they had a great time in the adverse conditions.

Leading the team home in the 5k was Billy Green in 26:13 whilst Catherine Green and Pam Jones ran together to finish in 44:57.

Carol Muir opted for the 10k on the day and was pleased with her time of 1:09:40 in the conditions.