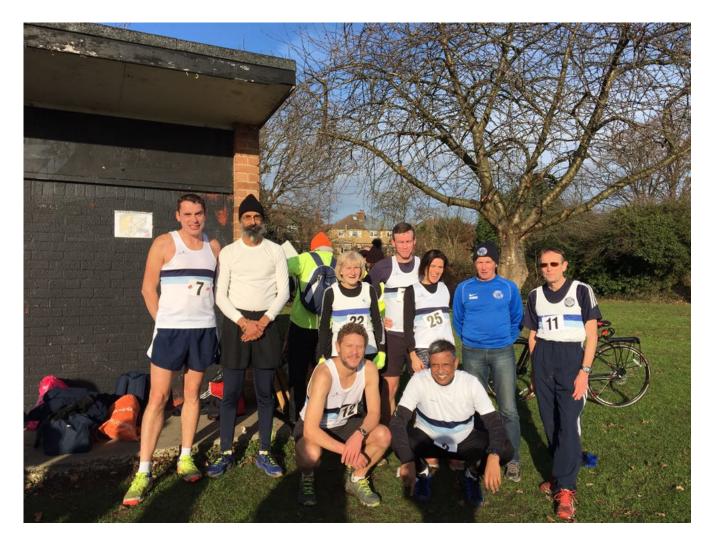

## Ware Cup Saturday 9th December Loughton The annual Ware Cup cre

The annual Ware Cup cross-country match was held on a bright but cold Saturday morning at Loughton.

The race of 8 km was over a mainly grassland course and Sam Rahman led home the Ilford AC challenge in 21st spot with a good time of 30 mins 27 secs. Next home for the club was Diarmuid Mac Donnell in 39th with 33 mins 35 secs and Andy Catton came home 45th in 35mins 16 secs and he was the first M60 to finish. The scorers were completed by Dennis Briggs in 50th in a time of 35 mins 41 secs.

Kieran McKenna was 1 place behind in 51st in 35mins 55 secs, with Ed Skinner 80th (40.19) Satha Alaga 88th (41.55) and Suki Jandu 104th (51.06) also in action for the men.

Bree Nordin was the first llford finisher in the ladies race home in 10th spot with 37 mins 10 secs. Gaye Young was next home in 41 mins exactly for 20th and 5th in the F45 category with Nicola Chester 34th with 49m 28s and Pam Jones 36th in 55m 24s closing out the team.

The strong Victoria Park Harriers team won both the mens and ladies trophies with Ilford finishing 4th in both matches.

**Christmas Olympic Park 5k + 10k** Sunday 10th December Olympic Park

Four 'hardy' (some would say foolish) Ilford AC Runners took themselves off to the Olympic Park in Stratford on Sunday Morning for the Christmas 5k and 10k runs.