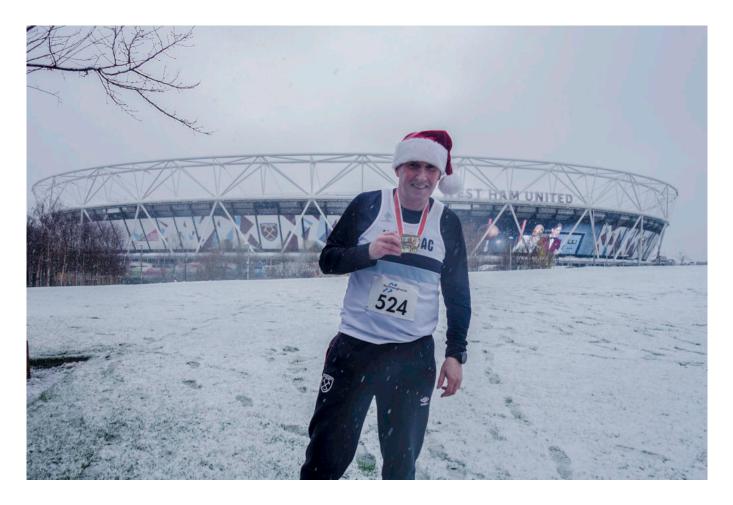

The strong Victoria Park Harriers team won both the mens and ladies trophies with Ilford finishing 4th in both matches.

**Christmas Olympic Park 5k + 10k** Sunday 10th December Olympic Park

Four 'hardy' (some would say foolish) Ilford AC Runners took themselves off to the Olympic Park in Stratford on Sunday Morning for the Christmas 5k and 10k runs.

The snow had begun to fall early in the morning and by the time the race had started there was a thick covering on the ground, the temperature was freezing and the snow continued to fall.

At times it was an effort just staying upright, so pb's were never going to happen but all 4 agreed they had a great time in the adverse conditions.

Leading the team home in the 5k was Billy Green in 26:13 whilst Catherine Green and Pam Jones ran together to finish in 44:57.

Carol Muir opted for the 10k on the day and was pleased with her time of 1:09:40 in the conditions.