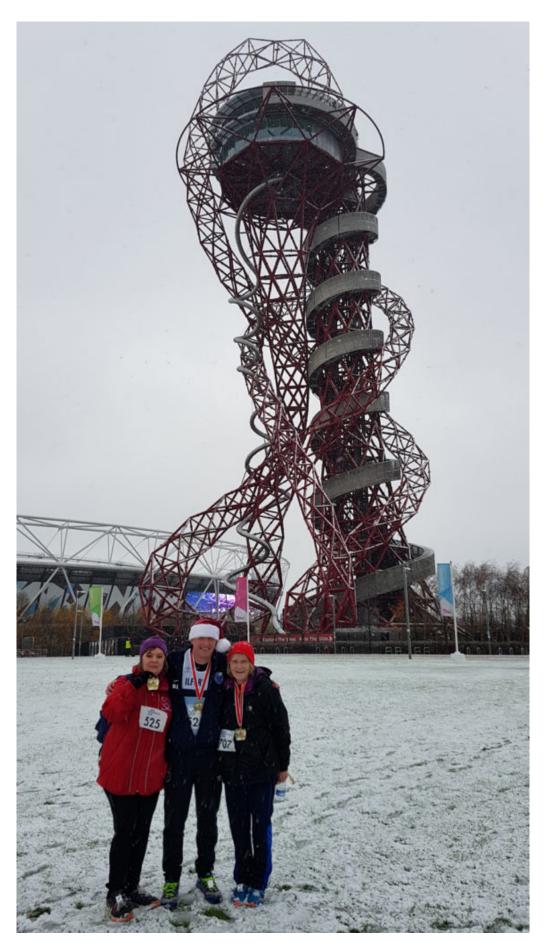

The strong Victoria Park Harriers team won both the mens and ladies trophies with Ilford finishing 4th in both matches.

**Christmas Olympic Park 5k + 10k** Sunday 10th December Olympic Park

Four 'hardy' (some would say foolish) Ilford AC Runners took themselves off to the Olympic Park in Stratford on Sunday Morning for the Christmas 5k and 10k runs.

The snow had begun to fall early in the morning and by the time the race had started there was a thick covering on the ground, the temperature was freezing and the snow continued to fall.

At times it was an effort just staying upright, so pb's were never going to happen but all 4 agreed they had a great time in the adverse conditions.

Leading the team home in the 5k was Billy Green in 26:13 whilst Catherine Green and Pam Jones ran together to finish in 44:57.

Carol Muir opted for the 10k on the day and was pleased with her time of 1:09:40 in the conditions.