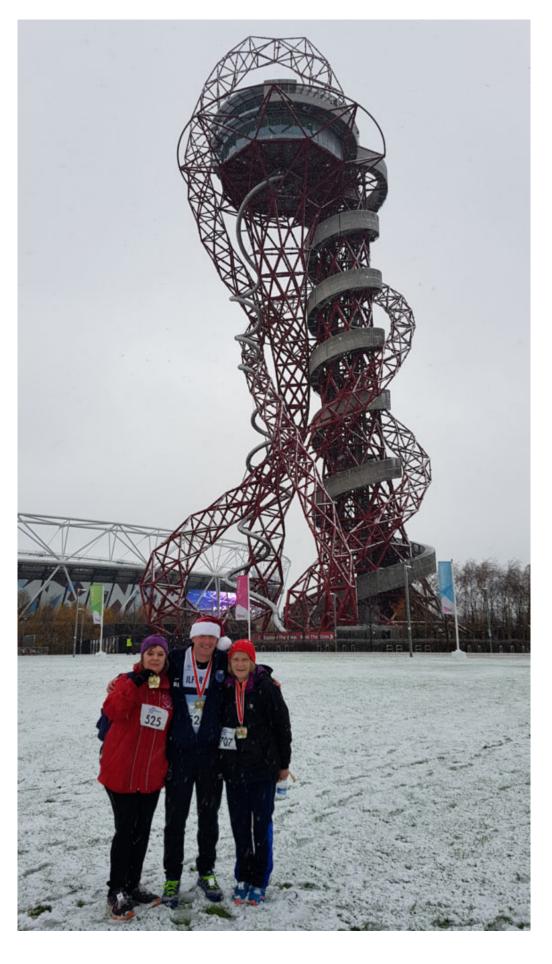

The snow had begun to fall early in the morning and by the time the race had started there was a thick covering on the ground, the temperature was freezing and the snow continued to fall.

At times it was an effort just staying upright, so pb's were never going to happen but all 4 agreed they had a great time in the adverse conditions.

Leading the team home in the 5k was Billy Green in 26:13 whilst Catherine Green and Pam Jones ran together to finish in 44:57.

## Press Report. 11th December 2017

Carol Muir opted for the 10k on the day and was pleased with her time of 1:09:40 in the conditions.