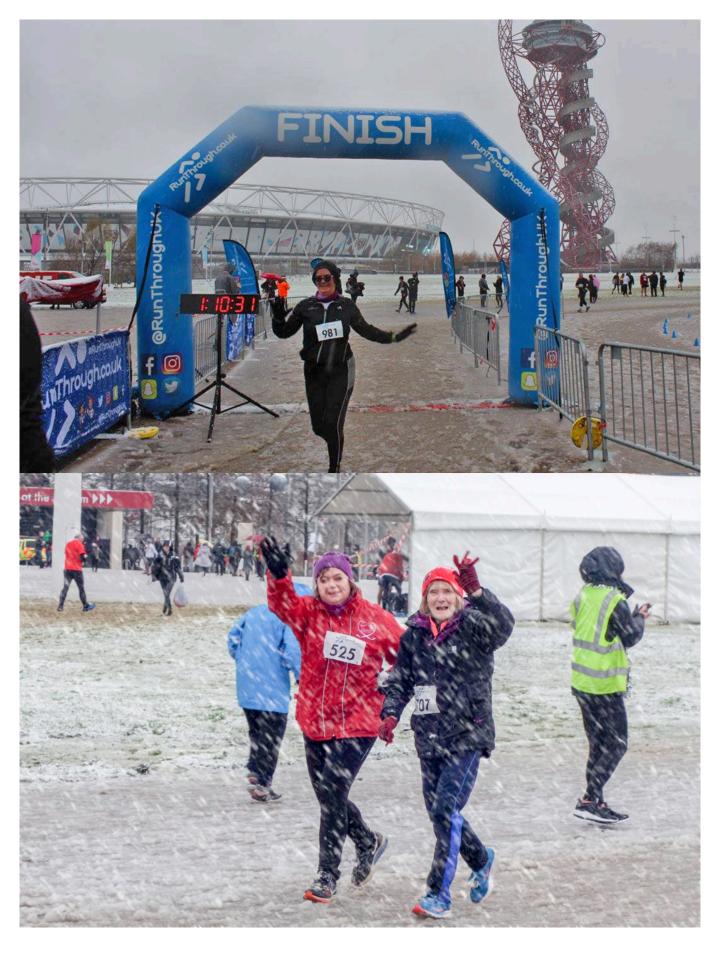

The snow had begun to fall early in the morning and by the time the race had started there was a thick covering on the ground, the temperature was freezing and the snow continued to fall.

At times it was an effort just staying upright, so pb's were never going to happen but all 4 agreed they had a great time in the adverse conditions.

Leading the team home in the 5k was Billy Green in 26:13 whilst Catherine Green and Pam Jones ran together to finish in 44:57.

## Press Report. 11th December 2017

Carol Muir opted for the 10k on the day and was pleased with her time of 1:09:40 in the conditions.