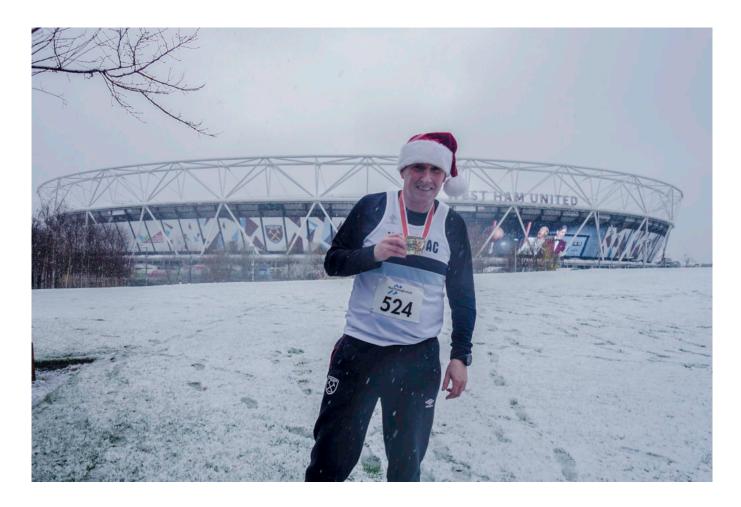

The strong Victoria Park Harriers team won both the mens and ladies trophies with Ilford finishing 4th in both matches.

Christmas Olympic Park 5k + 10k

Sunday 10th December Olympic Park

Four 'hardy' (some would say foolish) Ilford AC Runners took themselves off to the Olympic Park in Stratford on Sunday Morning for the Christmas 5k and 10k runs.

The snow had begun to fall early in the morning and by the time the race had started there was a thick covering on the ground, the temperature was freezing and the snow continued to fall.

At times it was an effort just staying upright, so pb's were never going to happen but all 4 agreed they had a great time in the adverse conditions.

Leading the team home in the 5k was Billy Green in 26:13 whilst Catherine Green and Pam Jones ran together to finish in 44:57.