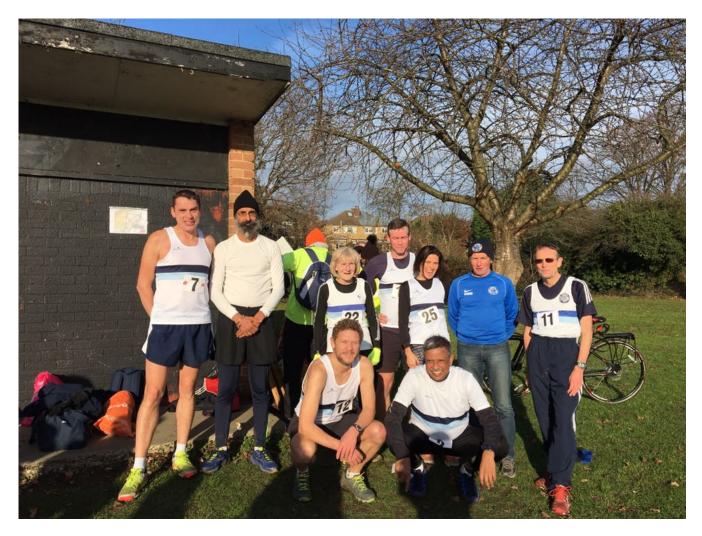

## **Ware Cup** Saturday 9th December

Loughton

The annual Ware Cup cross-country match was held on a bright but cold Saturday morning at Loughton.

The race of 8 km was over a mainly grassland course and Sam Rahman led home the Ilford AC challenge in 21st spot with a good time of 30 mins 27 secs. Next home for the club was Diarmuid Mac Donnell in 39th with 33 mins 35 secs and Andy Catton came home 45th in 35mins 16 secs and he was the first M60 to finish. The scorers were completed by Dennis Briggs in 50th in a time of 35 mins 41 secs..

Kieran McKenna was 1 place behind in 51st in 35mins 55 secs, with Ed Skinner 80th (40.19) Satha Alaga 88th (41.55) and Suki Jandu 104th (51.06) also in action for the men.

Bree Nordin was the first Ilford finisher in the ladies race home in 10th spot with 37 mins 10 secs. Gaye Young was next home in 41 mins exactly for 20th and 5th in the F45 category with Nicola Chester 34th with 49m 28s and Pam Jones 36th in 55m 24s closing out the team.

The strong Victoria Park Harriers team won both the mens and ladies trophies with Ilford finishing 4th in both matches.

Christmas Olympic Park 5k + 10k

Sunday 10th December Olympic Park

Four 'hardy' (some would say foolish) Ilford AC Runners took themselves off to the Olympic Park in Stratford on Sunday Morning for the Christmas 5k and 10k runs.